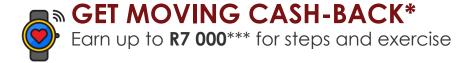

### **GET MOVING CASH-BACK\***

Earn up to **R7 000 cash**\*\* for any exercise logged on a fitness device with our Get Moving Reward